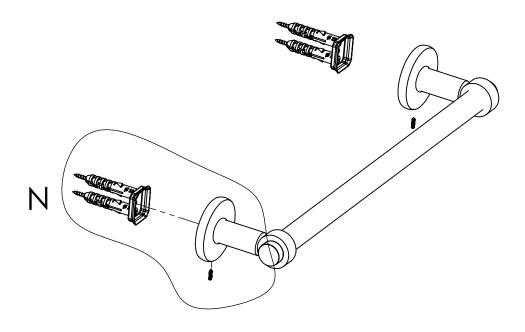

## Step 1: Drill holes in Wall for screw anchors and attach Mounting Plate to Wall

Determine your desired location for installation and make a mark for the location of the mounting plate. Remove mounting plate from backplate by loosening set screw in backplate as pictured below. Place center hole of mounting plate over mark made above. Make 2 marks where mounting screws will be placed as shown below. Drill hole at each of the marks. (You may substitute other style mounting anchors or screws if desired). Place anchors into the holes made. Place mounting plate over holes and secure to mounting surface using screws as shown below.