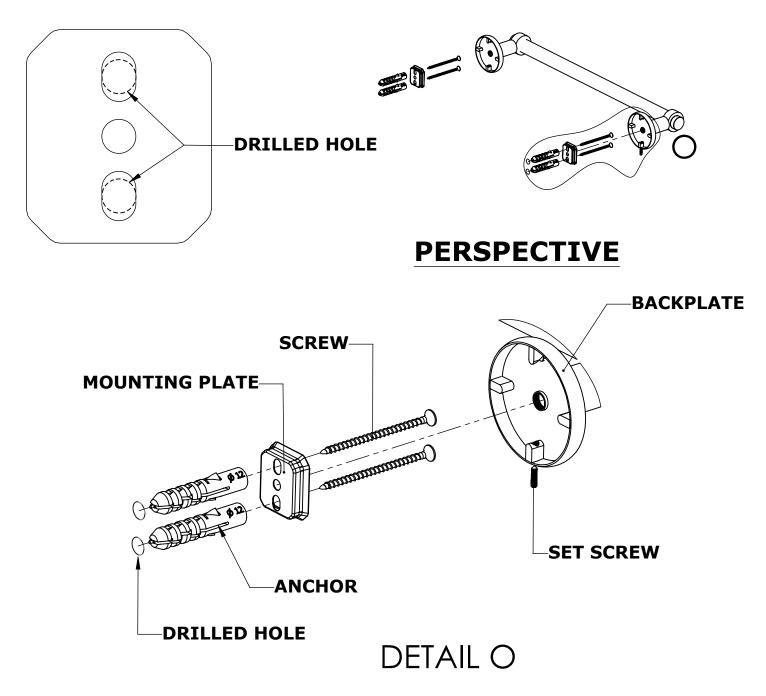

## Step 1: Drill holes in Wall for screw anchors and attach Mounting Plate to Wall

Determine your desired location for installation and make a mark for the location of the mounting plate. Remove mounting plate from backplate by loosening set screw in backplate as pictured below. Place center hole of mounting plate over mark made above. Make 2 marks where mounting screws will be placed as shown below. Drill hole at each of the marks. (You may substitute other style mounting anchors or screws if desired). Place anchors into the holes made. Place mounting plate over holes and secure to mounting surface using screws as shown below.

## **INSTALLATION INSTRUCTIONS**

Step 2: Attach Bracket to Mounting Plate.

Place bracket on mounting plate and secure by tightening set screw as shown below.