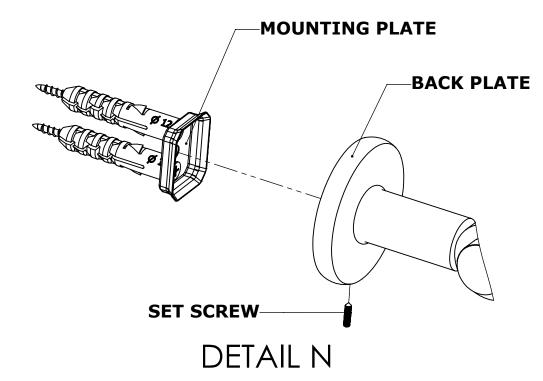

## Step 1: Drill holes in Wall for screw anchors and attach Mounting Plate to Wall

Determine your desired location for installation and make a mark for the location of the mounting plate. Remove mounting plate from backplate by loosening set screw in backplate as pictured below. Place center hole of mounting plate over mark made above. Make 2 marks where mounting screws will be placed as shown below. Drill hole at each of the marks. (You may substitute other style mounting anchors or screws if desired). Place anchors into the holes made. Place mounting plate over holes and secure to mounting surface using screws as shown below.

## **INSTALLATION INSTRUCTIONS**

Step 2: Attach Bracket to Mounting Plate.

Place bracket on mounting plate and secure by tightening set screw as shown below.